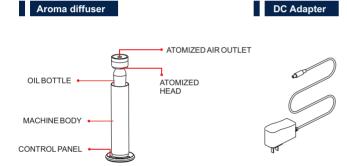

se the device in extreme environments such as high temperature, excessive moisture or excessive humidity;
- Do not install/place the device in an area that is easily accessible to children:
- When Bluetooth connect the device, it is suggested that within 5 meters, to make sure the data transmission stable.
- When replacing the essential oil, please pay attention to whether the gasket at the bottle mouth installation is detached or damaged.
- If it falls off or is damaged, it should be replaced in time;
- If you do not use the machine for a long time, you should take out the essential oil and unplug the power supply;
- Since the device itself has a certain weight, do not install the device in an unreliable place to prevent it from falling.

## PRODUCT INTRODUCTION

## PRODUCT INTRODUCTION





- The indicator light will automatically go out after 30 seconds of inactivity. If the fuel level is low, it will flash a red light once in 10 seconds. Double-click the setting button to activate the indicator light.
- Town, it will listed a real ingite orice in 10 seconds. Boson state of the second state of the indicator light.

   When the light is always on, press and hold the setting button for 3 seconds until the red light flashes, release the button, and follow the APP operation instructions to complete the network connection:
- When the light is always on, long press the setting button for 3 seconds, the red light flashes, do not release it and then long press for 3 seconds until the blue light flashes and release the button to complete the factory reset.

## **Product Parameter