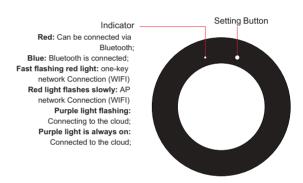

## PRODUCT INTRODUCTION

- The indicator light will automatically go out after 30 seconds of inactivity. If the fuel level is low, it will flash a red light once in 10 seconds. Double-click the setting button to activate the indicator light.
- Town, it will listed a real ingite orice in 10 seconds. Boson state of the second state of the indicator light.

   When the light is always on, press and hold the setting button for 3 seconds until the red light flashes, release the button, and follow the APP operation instructions to complete the network connection:
- When the light is always on, long press the setting button for 3 seconds, the red light flashes, do not release it and then long press for 3 seconds until the blue light flashes and release the button to complete the factory reset.