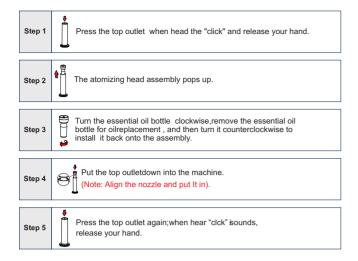

### Steps for replacing essential oils

# How to replace atomizer core

Insert the small hook piece which is shown in the picture into the groove of the atomizer core.

Then pry the small hook piece upwards to unlock and pull out the atomizing

Reinstall the new atomizing core back to its original position.