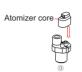

# How to replace atomizer core

Insert the small hook piece which is shown in the picture into the groove of the atomizer core.

Then pry the small hook piece upwards to unlock and pull out the atomizing

Reinstall the new atomizing core back to its original position.