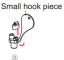

# How to replace atomizer core

Insert the small hook piece which is shown in the picture into the groove of the atomizer core.

Then pry the small hook piece upwards to unlock and pull out the atomizing

Reinstall the new atomizing core back to its original position.