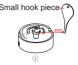

# How to replace atomizer core

Insert the small hook piece which is shown in the picture into the groove of the atomizer core.

Then pry the small hook piece upwards to unlock and pull out the atomizing

Reinstall the new atomizing core back to its original position.