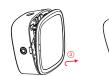

#### WARRANTY CARD

 Insert the included iron r into the small hole on the top, hold it firmly, and at the same time pinch the upper part of the front cover and pull it outward.

of the front cover slightly and remov the front cover

. Hold down the atomizer head - pull the bottle down, then pick the bottle shoulder to lift the atomizer head up

P

4. Pinch the atomizing head and take it out flush

with essential oil

Release the front cover latch: According to the body pattern, 1. Pull down the latch and do not release it; 2. Turn the toggle button to the right to lock the latch, and the front cover can be opened directly without the need for an iron rod.