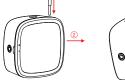

#### WARRANTY CARD

 Insert the included iron r into the small hole on the top, hold it firmly, and at the same time pinch the upper part of the front cover and pull it outward.

of the front cover slightly and remov the front cover