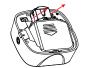

#### H-03 ESSENTIAL OIL REPLACEMENT

1. Open the upper cover and remove two batteries

#### WARRANTY CARD

 Insert the included iron r into the small hole on the top, hold it firmly, and at the same time pinch the upper part of the front cover and pull it outward.

of the front cover slightly and remov the front cover

. Hold down the atomizer head - pull the bottle down, then pick the bottle shoulder to lift the atomizer head up

P

4. Pinch the atomizing head and take it out flush

with essential oil

Release the front cover latch: According to the body pattern, 1. Pull down the latch and do not release it; 2. Turn the toggle button to the right to lock the latch, and the front cover can be opened directly without the need for an iron rod.