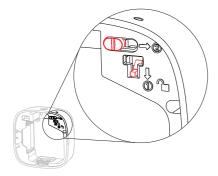

#### PRODUCT OVERVIEW--H-03P

1. Start the device: Install the battery and enter the "battery swapping mode" (flashing red and green alternately). You must lightly touch the function key to enter the running mode; 2. Touch the function key to switch between four modes (green light mode, yellow light mode, red light mode, and off light standby mode), with the first three being atomization mode (specific parameters refer to the table above). When the light is off standby mode, the device is in low-power standby mode without atomization;

is in iow-power standog mode without atomization; 3. Long press the function key: turn on the light sensor (the indicator light is in the breathing light state, and it will only atomize when there is a certain ambient light) and turn off the light sensor (the indicator light is constantly on, and it will atomize for 24 hours)

4. This machine can be used for standing on a desktop or wall mounted installation (with adhesive backing)

 Charging indicator light: The charging indicator light is red and turns off when fully charged.