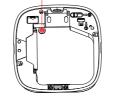

#### H-03P ESSENTIAL OIL REPLACEMENT

. Hold down the atomizer head - pull the bottle down, then pick the bottle shoulder to lift the atomizer head up

P

4. Pinch the atomizing head and take it out flush

with essential oil

Release the front cover latch: According to the body pattern, 1. Pull down the latch and do not release it; 2. Turn the toggle button to the right to lock the latch, and the front cover can be opened directly without the need for an iron rod.