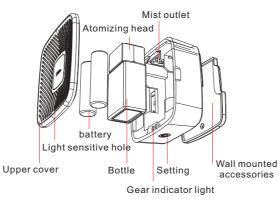

ged.                              |
| The device emits<br>abnormal noise | Confirm if the atomizer is damaged or stuck by foreign objects                                                                                          |

COMMON TROUBLESHOOTING

#### PRODUCT PARAMETERS

| Model           | H-03                | H-03plus                              |
|-----------------|---------------------|---------------------------------------|
| size            | 83mm*83mm*38mm      | 103mm*103mm*46mm                      |
| Voltage/Power   | AA battery*2, 100mW | DC 5V 1A/ 14500 Lion battery*2, 200mW |
| Coverage        | 30m <sup>3</sup>    | 100m <sup>3</sup>                     |
| Bottle capacity | 25ml                | 80ml                                  |

### PRODUCT OVERVIEW--H-03



#### PRODUCT OVERVIEW--H-03P

#### INSTRUCTIONS



| MO                 | DEL                              | H      | -03(25ml | )      | H-0    | 3plus(80r | nl)    |
|--------------------|----------------------------------|--------|----------|--------|--------|-----------|--------|
| Gear indi          | cator light                      | •      | 0        |        |        | 0         |        |
| inte               | erval                            | 3min   | 2min     | 1min   | 1.5min | 1min      | 0.5min |
| Atomizable<br>Days | Off sensitivity<br>Light on)     | 21days | 14days   | 7days  | 33days | 22days    | 11days |
| reference<br>value | On sensitivity<br>Light flashing | 33days | 22days   | 11days | 52days | 35days    | 18days |

1. Start the device: Install the battery and