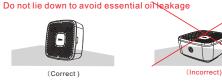

#### Notes:

Do not disassemble the device by yourself;

It is strictly forbidden to tilt or invert the equipment that is working and contains essential oils;

Do not use other non-standard power supplies, otherwise the device will be damaged.

Do not use this equipment in extreme environments such as high temperature, excessive humidity;

Do not install/place the device in an area where children can easily reach; Do not add essential oil from the fogging place, otherwise the machine will not be atomized normally, and the serious situation will cause damage to the machine;