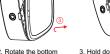

. Hold down the atomizer head - pull the bottle down, then pick the bottle shoulder to lift the atomizer head up

P

4. Pinch the atomizing head and take it out flush

with essential oil

Release the front cover latch: According to the body pattern, 1. Pull down the latch and do not release it; 2. Turn the toggle button to the right to lock the latch, and the front cover can be opened directly without the need for an iron rod.