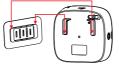

EPLACEMENT

H-03P WALL MOUNTED INSTALLATION

#### WARRANTY CARD





 Insert the included iron r into the small hole on the top, hold it firmly, and at the same time pinch the upper part of the front cover and pull it outward.



of the front cover slightly and remov the front cover

. Hold down the atomizer head - pull the bottle down, then pick the bottle shoulder to lift the atomizer head up

P



4. Pinch the atomizing head and take it out flush



with essential oil



Release the front cover latch: According to the body pattern, 1. Pull down the latch and do not release it; 2. Turn the toggle button to the right to lock the latch, and the front cover can be opened directly without the need for an iron rod.

To restore the locking mode, turn the toggle button to the left to open it.



. Tear off the film from the wall hanging piece and stick it on a smooth wall surface (glass, wooden board, ceramic tile, elevator car, etc.), then press firmly (press for more than 2 minutes).2. Align the back of the body with the wall hanging component and secure it in place from top to bottom.

3. Anti theft screws: Remove the front cover and turn the loose screws in the picture clockwise for 3-4 turns (note: no need to tighten them forcefully) to firmly fix the body to the wall mount.



1. Any belongs to under normal usage circumstance cause because of theproduct's own quality, customers can bring the card and the machine get the free repair from our company.

2. In normal use conditions for the causes of

manufacturer's fault, we will offer warranty. There is one

vear warranty sin