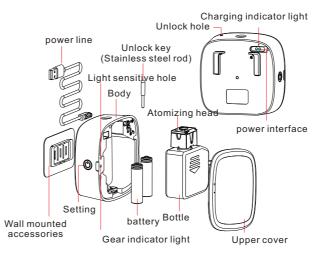

its<br>abnormal noise | Confirm if the atomizer is damaged or stuck by foreign objects                                                                                          |

COMMON TROUBLESHOOTING

#### PRODUCT PARAMETERS

| Model           | H-03                | H-03plus                              |
|-----------------|---------------------|---------------------------------------|
| size            | 83mm*83mm*38mm      | 103mm*103mm*46mm                      |
| Voltage/Power   | AA battery*2, 100mW | DC 5V 1A/ 14500 Lion battery*2, 200mW |
| Coverage        | 30m <sup>3</sup>    | 100m <sup>3</sup>                     |
| Bottle capacity | 25ml                | 80ml                                  |

### PRODUCT OVERVIEW--H-03



#### PRODUCT OVERVIEW--H-03P

#### INSTRUCTIONS



| MO                 | DEL                              | H      | -03(25ml | )      | H-0    | 3plus(80r | nl)    |
|--------------------|----------------------------------|--------|----------|--------|--------|-----------|--------|
| Gear indi          | cator light                      | •      | 0        |        |        | 0         |        |
| inte               | erval                            | 3min   | 2min     | 1min   | 1.5min | 1min      | 0.5min |
| Atomizable<br>Days | Off sensitivity<br>Light on)     | 21days | 14days   | 7days  | 33days | 22days    | 11days |
| reference<br>value | On sensitivity<br>Light flashing | 33days | 22days   | 11days | 52days | 35days    | 18days |

1. Start the device: Install the battery and enter the "battery swapping mode" (flashing red an