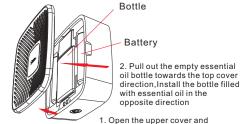

#### H-03 ESSENTIAL OIL REPLACEMENT

1. Open the upper cover and remove two batteries

. Hold down the atomizer head - pull the bottle down, then pick the bottle shoulder to lift the atomizer head up

P

4. Pinch the atomizing head and take it out flush

with essential oil

Release the front cover latch: According to the body pattern, 1. Pull down the latch and do not release it; 2. Turn the toggle button to the right to lock the latch, and the front cover can be opened directly without the need for an iron rod.