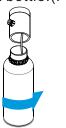

#### METHOD OF USE

1. Take out the atomizing head and screw it into the oil bottle with essential oil, install the bracket and fix the oil bottle.(Fig as below)

Install the essential oil bottle to atomized head.