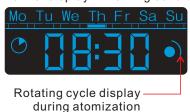

#### WORKDAY AND WORKING TIME SETTINGS

- 1). Touch SET button, the display show center NO.1 working time period setting status.
- 2). Touch SET button again, the display show the time number is blinking, Press the time. The start working time setting of the first working time is completed.
- 3). Touch SET button, the display show button, the time number is blinking, Press the ▼ button to move the position and then press the ▲ button to adjust the time. The stop working time setting of the first working time is completed.
- 4). Touch SET button, hear "beep" noise, the display show then Touch ▼ button to choose week day, the week letter is blinking, press the ▲ button to select on or off.
- 5). Touch SET button, hear "beep" noise, the display show then touch ▲ button to increase intensity, or touch ▼ button to decrease intensity.
- 6).After step 5, the NO.1 working time setting is completed. Press ENT button to save setting. The device has five time periods to set, if you still need to set the next time period, continue to press the SET button, Press ENT button to complete the setting until all the time periods have been done.