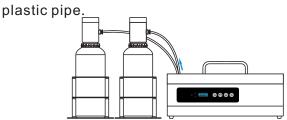

#### METHOD OF USE

1. Take out the atomizing head and screw it into the oil bottle with essential oil, install the bracket and fix the oil bottle.(Fig as below)

Install the essential oil bottle to atomized head.

2. Install the bracket to the wall or floor.

3. Put the essential oil bottle into the bracket fixed

2. Connect the machine and atomized head with 6mm

3. Connect the atomized head adapter to the HVAC with