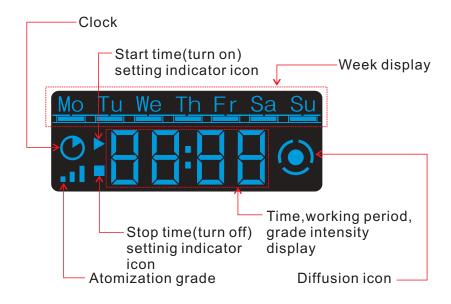

#### **CONTROL PANEL**

4. Connecting the power, turn on the device switch, the power indicator light is on, the display is normal, and the device starts working.

#### **Control Panel**

When the power is turned on normally and without operation over 30s, the screen will automatically locked and the touch panel area operation key is invalid; Later, when you touch MODE button, screen will lights up again.

Normal display in working condition

Normal display during rest

#### LIGHTING THE DISPLAY

After power-on, press the mode button once in the off state and the screen will start to display.

#### LOCAL TIME SETTING

- 1) Touch button SET(3 seconds) till hear"beep"noise, the LCD display shows week(local day).

  Mo\_Tu\_We\_Tb\_Fr\_Sa\_Su\_
  Touch ▲button to adjust the
- 2) Touch ▼ button the clock will be flashing, then adjust the current time, start pressing ▼ to set either hour or minutes and pressing ▲ to set to local time, press ENT to confirm the setting.

#### WORKING PUMP SELECTION

In the bright screen state, tap the mode physical button to select:

- 1. Single white light (only white tube air pump enters working state);
- 2. Single bright blue light (only the blue tube air pump enters the working state);
- 3. The white and blue lights are on at the same time (the dual air pumps are all in working condition).