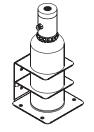

2. Install the bracket to the wall or floor.

3. Put the essential oil bottle into the bracket fixed

2. Connect the machine and atomized head with 6mm

3. Connect the atomized head adapter to the HVAC with