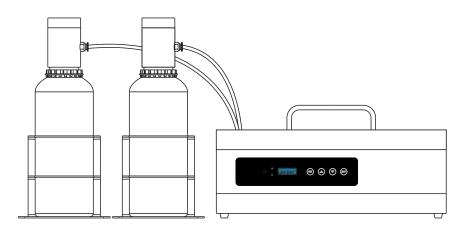

# SCENT DELIVERY SYSTEM F10000

| Model         | F10000         |
|---------------|----------------|
| Dimensions    | 350*217*165mm  |
| Upply Voltage | AC 110V / 240V |
| Total Power   | 40W            |
| Coverage Area | 5000~10000m³   |

Simple and convenient installation, suitable for shopping malls, stores, hotels, exhibition halls, waiting halls, airports and other large venues.