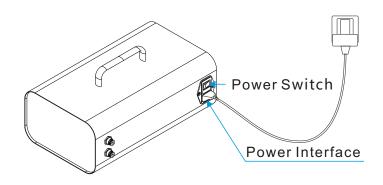

#### **CONTROL PANEL**

4. Connecting the power, turn on the device switch, the power indicator light is on, the display is normal, and the device starts working.