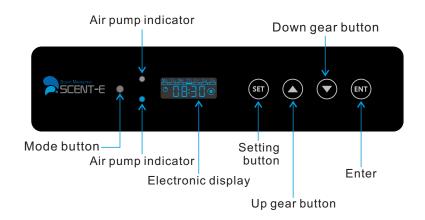

#### **Control Panel**

When the power is turned on normally and without operation over 30s, the screen will automatically locked and the touch panel area operation key is invalid; Later, when you touch MODE button, screen will lights up again.

#### LIGHTING THE DISPLAY

After power-on, press the mode button once in the off state and the screen will start to display.

#### LOCAL TIME SETTING

- 1) Touch button SET(3 seconds) till hear"beep"noise, the LCD display shows week(local day).

  Mo\_Tu\_We\_Tb\_Fr\_Sa\_Su\_
  Touch ▲button to adjust the
- 2) Touch ▼ button the clock will be flashing, then adjust the current time, start pressing ▼ to set either hour or minutes and pressing ▲ to set to local time, press ENT to confirm the setting.

#### WORKING PUMP SELECTION

In the bright screen state, tap the mode physical button to select:

- 1. Single white light (only white tube air pump enters working state);
- 2. Single bright blue light (only the blue tube air pump enters the working state);
- 3. The white and blue lights are on at the same time (the dual air pumps are all in working condition).