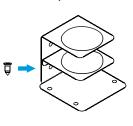

2. Install the bracket to the wall or floor.

3. Put the essential oil bottle into the bracket fixed

2. Connect the machine and atomized head with 6mm

3. Connect the atomized head adapter to the HVAC with