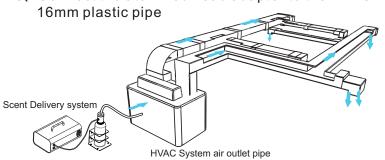

2. Install the bracket to the wall or floor.

3. Put the essential oil bottle into the bracket fixed

2. Connect the machine and atomized head with 6mm

3. Connect the atomized head adapter to the HVAC with