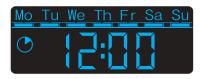

#### **CONTROL PANEL**

4. Connecting the power, turn on the device switch, the power indicator light is on, the display is normal, and the device starts working.

#### **Control Panel**

When the power is turned on normally and without operation over 30s, the screen will automatically locked and the touch panel area operation key is invalid; Later, when you touch MODE button, screen will lights up again.

Normal display in working condition

Normal display during rest

#### LIGHTING THE DISPLAY

After power-on, press the mode button once in the off state and the screen will start to display.

#### LOCAL TIME SETTING

- 1) Touch button SET(3 seconds) till hear"beep"noise, the LCD display shows week(local day).

  Mo\_Tu\_We\_Tb\_Fr\_Sa\_Su\_
  Touch ▲button to adjust the
- 2) Touch ▼ button the clock will be flashing, then adjust the current time, start pressing ▼ to set either hour or minutes and pressing ▲ to set to local time, press ENT to confirm the setting.