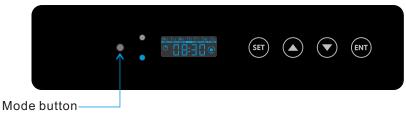

#### **Control Panel**

When the power is turned on normally and without operation over 30s, the screen will automatically locked and the touch panel area operation key is invalid; Later, when you touch MODE button, screen will lights up again.

#### LIGHTING THE DISPLAY

After power-on, press the mode button once in the off state and the screen will start to display.

#### WORKING PUMP SELECTION

In the bright screen state, tap the mode physical button to select:

- 1. Single white light (only white tube air pump enters working state);
- 2. Single bright blue light (only the blue tube air pump enters the working state);
- 3. The white and blue lights are on at the same time (the dual air pumps are all in working condition).