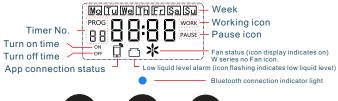

-[Page A] Automatically enter without operation for

-Display the current device operation number during the time period, Fog/pause countdown seconds -Only display OFF outside the time period

clock/week,Fan on status, device atomization/pause,Oil level status -Long press to turn on/off the fan

F-Weekday selection page

G-Concentration ratio setting page

--- 🗊 --- 🕷

PAUSE" Or return to page D

-Locked or connected by mobile

appBluetooth/WIFI automatic entry - ☐ Flashing indicates that the screen has been locked by the APP

- OFF Display indicates that the device is inWithin the non working timer

H-APP Connected -Locked screen page