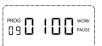

### PANEL AND OPERATION INSTRUCTIONS

10 seconds

-Backlight off

A-Start Page

B-Standby page

Mo Tu We Th Fr Sa Su 804 5

C-Clock Settings Page

-Tap  $\forall$  /  $\blacktriangle$  adjust the serial number,Not displaying (ON/OFF) indicates that the sequence number is timed No data set for device -Long press ▼ to delete the timer data -Tap SET to adjust the timer data

D-Timer No. selection page

[C/D/E/F/G Page] You can long press SET to save data and return to [A Page]

-Turn on and display the current device

-Tap A to quickly enter and adjust the current Nebulization concentration setting page

-[Page A] Automatically enter without operation for

-Display the current device operation number during the time period, Fog/pause countdown seconds -Only display OFF outside the time period

clock/week,Fan on status, device atomization/pause,Oil level status -Long press to turn on/off the fan

-Tap SET to return to page A

-[Page A] Tap SET to enter

-[Page A] Long press SET to enter -Tap SET to select the adjustment position -Tap ▼ / ▲ Adjust Values

-Long press SET to save and return to page A

CONCENTRATION AND CONSUMPTION