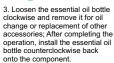

# A.REPLACE ESSENTIAL OIL

1. Insert the key into the concave position, slightly push it inward and turn the door cover 90 ° to the left

atomizing head component horizontally.

4. Slide the atomizing head smoothly through the sliding groove and ensure that the atomizing head's air hole is accurately inserted into the device's air outlet. After that, rotate the door cover 90 degrees to the right and hear a "click" sound to complete the locking process.