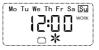

#### PANEL AND OPERATION INSTRUCTIONS

A-Start Page

B-Standby page

C-Clock Settings Page

- -Turn on and display the current device clock/week.Fan on status, device atomization/pause,Oil level status -Long press ▼ to turn on/off the fan
- -Tap A to quickly enter and adjust the current Nebulization concentration setting page
- -[Page A] Automatically enter without operation for
- -Display the current device operation number during
- the time period, Fog/pause countdown seconds -Only display OFF outside the time period
- -Tap SET to return to page A
- -[Page A] Long press SET to enter -Tap SET to select the adjustment position
- -Tap ▼ / ▲ Adjust Values
- -Long press SET to save and return to page A
- [Page A] Tap SET to enter
- -Tap ▼ / ▲ adjust the serial number, Not displaying (ON/OFF) indicates that the sequence number is timed No data set for device -Long press 🔻 to delete the timer data
- -Tap SET to adjust the timer data

#### G-Concentration ratio setting page

 Locked or connected by mobile annBluetooth/WIFI automatic entry

- T Flashing indicates that the screen has been locked by the APP

- OFF Display indicates that the device is in the non working timer