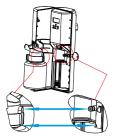

just Values

E-Time period setting page



- -[E Page]Tap SET to enter
- -Tap v to select the adjustment position
- -Tap A to adjust values (framed as weekdays)

F-Weekday selection page



-[F Page] Tap SET to enter -Tap ▼ / ▲ Adjust Values

-Tap SET to switch between "WORK" and" PAUSE" Or return to page D

#### G-Concentration ratio setting page



 Locked or connected by mobile annBluetooth/WIFI automatic entry

- T Flashing indicates that the screen has been locked by the APP

- OFF Display indicates that the device is in the non working timer

H-APP Connected Locked screen page

#### **HOW TO INSTALL**

# A.REPLACE ESSENTIAL OIL

1. Insert the key into the concave position, slightly push it inward and turn the door cover 90 ° to the left



atomizing head component horizontally.







4. Slide the atomizing head smoothly through the sliding groove and ensure that the atomizing head's air hole is accurately inserted into the device's air outlet. After that, rotate the door cover 90 degrees to the right and hear a "click" sound to complete the locking process.

#### **HOWTO INSTALL**

#### **B.WALL MOUNTED INSTALLATION**









#### PRODUCT OVERVIEW



#### APP DOWNLOAD OR CODE AND OPERATION





APP operation guide

#### WARRANTY CARD

## 1. Any belongs to under normal usage circumstance cause because of the product's own quality, customers can bring the card and the machine get the free repair from our company.

- 2. In normal use conditions for the causes of manufacturer's fault, we will offer warranty. There is one year warranty since purchase date.
- 3. The follo