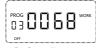

#### PANEL AND OPERATION INSTRUCTIONS

A-Start Page

B-Standby page

C-Clock Settings Page

- -Turn on and display the current device clock/week.Fan on status, device atomization/pause,Oil level status -Long press ▼ to turn on/off the fan
- -Tap A to quickly enter and adjust the current Nebulization concentration setting page
- -[Page A] Automatically enter without operation for
- -Display the current device operation number during
- the time period, Fog/pause countdown seconds -Only display OFF outside the time period
- -Tap SET to return to page A
- -[Page A] Long press SET to enter -Tap SET to select the adjustment position
- -Tap ▼ / ▲ Adjust Values
- -Long press SET to save and return to page A
- [Page A] Tap SET to enter
- -Tap ▼ / ▲ adjust the serial number, Not displaying (ON/OFF) indicates that the sequence number is timed No data set for device -Long press 🔻 to delete the timer data
- -Tap SET to adjust the timer data

D-Timer No. selection page

[C/D/E/F/G Page] You can long press SET to save data and return to [A Page]