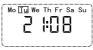

#### PANEL AND OPERATION INSTRUCTIONS

-[D Page] Tap SET to enter -Tap SET to select the adjustment position -Tap ▼ / ▲ Adjust Values

E-Time period setting page

- -[E Page]Tap SET to enter
- -Tap v to select the adjustment position
- -Tap A to adjust values (framed as weekdays)

F-Weekday selection page

-[F Page] Tap SET to enter -Tap ▼ / ▲ Adjust Values

-Tap SET to switch between "WORK" and" PAUSE" Or return to page D