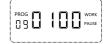

#### G-Concentration ratio setting page

 Locked or connected by mobile annBluetooth/WIFI automatic entry

- T Flashing indicates that the screen has been locked by the APP

- OFF Display indicates that the device is in the non working timer