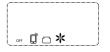

SET to enter
- -Tap ▼ / ▲ adjust the serial number, Not displaying (ON/OFF) indicates that the sequence number is timed No data set for device -Long press 🔻 to delete the timer data
- -Tap SET to adjust the timer data

D-Timer No. selection page

[C/D/E/F/G Page] You can long press SET to save data and return to [A Page]

#### PANEL AND OPERATION INSTRUCTIONS



-[D Page] Tap SET to enter -Tap SET to select the adjustment position -Tap ▼ / ▲ Adjust Values

E-Time period setting page



- -[E Page]Tap SET to enter
- -Tap v to select the adjustment position
- -Tap A to adjust values (framed as weekdays)

F-Weekday selection page



-[F Page] Tap SET to enter -Tap ▼ / ▲ Adjust Values

-Tap SET to switch between "WORK" and" PAUSE" Or return to page D

#### G-Concentration ratio setting page



 Locked or connected by mobile annBluetooth/WIFI automatic entry

- T Flashing indicates that the screen has been locked by the APP

- OFF Display indicates that the device is in the non working timer

H-APP Connected Locked screen page

#### **HOW TO INSTALL**

# A.REPLACE ESSENTIAL OIL

1. Insert the key into the concave position, slightly push it inward and turn the door cover 90 ° to the left



atomizing head component horizontally.







4. Slide the atomizing head smoothly through the sliding groove and ensure that the atomizing head's air hole is accurately inserted into the device's air outlet. After that, rotate the door cover 90 degrees to the right and hear a "click" sound to complete the locking process.

#### **HOWTO INSTALL**

#### **B.WALL MOUNTED INSTALLATION**