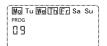

#### PANEL AND OPERATION INSTRUCTIONS

A-Start Page

B-Standby page

C-Clock Settings Page

- -Turn on and display the current device clock/week.Fan on status, device atomization/pause,Oil level status -Long press ▼ to turn on/off the fan
- -Tap A to quickly enter and adjust the current Nebulization concentration setting page
- -[Page A] Automatically enter without operation for
- -Display the current device operation number during
- the time period, Fog/pause countdown seconds -Only display OFF outside the time period
- -Tap SET to return to page A
- -[Page A] Long press SET to enter -Tap SET to select the adjustment position
- -Tap ▼ / ▲ Adjust Values
- -Long press SET to save and return to page A
- [Page A] Tap SET to enter
- -Tap ▼ / ▲ adjust the serial number, Not displaying (ON/OFF) indicates that the sequence number is timed No data set for device -Long press 🔻 to delete the timer data
- -Tap SET to adjust the timer data

F-Weekday selection page

-[F Page] Tap SET to enter -Tap ▼ / ▲ Adjust Values

-Tap SET to switch between "WORK" and" PAUSE" Or return to page D