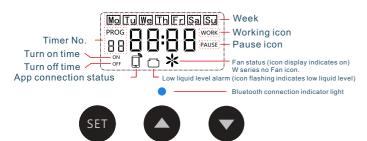

### **Panel Description**

#### PANEL AND OPERATION INSTRUCTIONS

A-Start Page

B-Standby page

C-Clock Settings Page

- -Turn on and display the current device clock/week.Fan on status, device atomization/pause,Oil level status -Long press ▼ to turn on/off the fan
- -Tap A to quickly enter and adjust the current Nebulization concentration setting page
- -[Page A] Automatically enter without operation for
- -Display the current device operation number during
- the time period, Fog/pause countdown seconds -Only display OFF outside the time period
- -Tap SET to return to page A
- -[Page A] Long press SET to enter -Tap SET to select the adjustment position
- -Tap ▼ / ▲ Adjust Values
- -Long press SET to save and return to page A
- [Page A] Tap SET to enter
- -Tap ▼ / ▲ adjust the serial number, Not displaying (ON/OFF) indicates that the sequence number is timed No data set for device -Long press 🔻 to delete the timer data
- -Tap SET to adjust the timer data

D-Timer No. selection page

[C/D/E/F/G Page] You can long press SET to save data and return to [A Page]

#### PANEL AND OPERATION INSTRUCTIONS

-[D Page] Tap SET to enter -Tap SET to select the adjustment position -Tap ▼ / ▲ Adjust Values

E-Time period setting page

- -[E Page]Tap SET to enter
- -Tap v to select the adjustment position
- -Tap A to adjust values (framed as weekdays)

F-Weekday selection page

-[F Page] Tap SET to enter -Tap ▼ / ▲ Adjust Values

-Tap SET to switch between "WORK" and" PAUSE" Or return to page D

#### G-Concentration ratio setting page

 Locked or connected by mobile annBluetooth/WIFI automatic entry

- T Flashing indicates that the screen has been locked by the APP

- OFF Display indicates that the device is in the non working timer

H-APP Connected Locked screen page