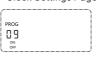

#### PANEL AND OPERATION INSTRUCTIONS

A-Start Page

B-Standby page

C-Clock Settings Page

- -Turn on and display the current device clock/week.Fan on status, device atomization/pause,Oil level status -Long press ▼ to turn on/off the fan
- -Tap A to quickly enter and adjust the current Nebulization concentration setting page
- -[Page A] Automatically enter without operation for
- -Display the current device operation number during
- the time period, Fog/pause countdown seconds -Only display OFF outside the time period
- -Tap SET to return to page A
- -[Page A] Long press SET to enter -Tap SET to select the adjustment position
- -Tap ▼ / ▲ Adjust Values
- -Long press SET to save and return to page A
- [Page A] Tap SET to enter
- -Tap ▼ / ▲ adjust the serial number, Not displaying (ON/OFF) indicates that the sequence number is timed No data set for device -Long press 🔻 to delete the timer data
- -Tap SET to adjust the timer data