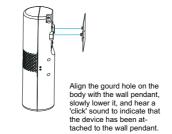

Locked or connected by mobile annBluetooth/WIFI automatic entry

- T Flashing indicates that the screen has been locked by the APP

- OFF Display indicates that the device is in the non working timer

H-APP Connected Locked screen page

#### **HOW TO INSTALL**

# A.REPLACE ESSENTIAL OIL

1. Insert the key into the concave position, slightly push it inward and turn the door cover 90 ° to the left



atomizing head component horizontally.







4. Slide the atomizing head smoothly through the sliding groove and ensure that the atomizing head's air hole is accurately inserted into the device's air outlet. After that, rotate the door cover 90 degrees to the right and hear a "click" sound to complete the locking process.

#### **HOWTO INSTALL**

#### **B.WALL MOUNTED INSTALLATION**









#### PRODUCT OVERVIEW



#### APP DOWNLOAD OR CODE AND OPERATION





APP operation guide

#### WARRANTY CARD

## 1. Any belongs to under normal usage circumstance cause because of the product's own quality, customers can bring the card and the machine get the free repair from our company.

- 2. In normal use conditions for the causes of manufacturer's fault, we will offer warranty. There is one year warranty since purchase date.
- 3. The following are no warranty services:
- The damage caused by natural disaster and accident (For example: Conflagration, Earthquake and so on);
- •Don't according to the operational requirement to use;
- •The damage caused by transport improper;
- •Can't provide the warranty card or certificate of content be altered.
- 4. If maintenance, the guarantee of q