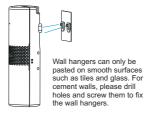

page



 Locked or connected by mobile annBluetooth/WIFI automatic entry

- T Flashing indicates that the screen has been locked by the APP

- OFF Display indicates that the device is in the non working timer

H-APP Connected Locked screen page

#### **HOW TO INSTALL**

# A.REPLACE ESSENTIAL OIL

1. Insert the key into the concave position, slightly push it inward and turn the door cover 90 ° to the left



atomizing head component horizontally.







4. Slide the atomizing head smoothly through the sliding groove and ensure that the atomizing head's air hole is accurately inserted into the device's air outlet. After that, rotate the door cover 90 degrees to the right and hear a "click" sound to complete the locking process.

#### **HOWTO INSTALL**

#### **B.WALL MOUNTED INSTALLATION**









#### PRODUCT OVERVIEW



#### APP DOWNLOAD OR CODE AND OPERATION





APP operation guide

#### WARRANTY CARD

## 1. Any belongs to under normal usage circumstance cause because of the product's own quality, customers can bring the card and the machine get the free repair from our company.

- 2. In normal use conditions for the causes of manufacturer's fault, we will offer warranty. There is one year warranty since purchase date.
- 3. The following are no warranty services:
- The damage caused by natural disaster and accident (For example: Conflagration, Earthquake and so on);
- •Don't according to the operational requirement to use;
- •The damage caused by transport improper;
- •Can't provide the warranty card or certificate of content be altered.
- 4. If maintenance, the guarante