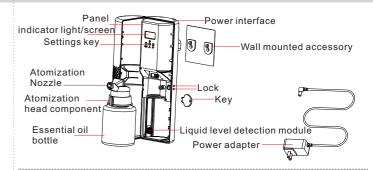

y mobile annBluetooth/WIFI automatic entry

- T Flashing indicates that the screen has been locked by the APP

- OFF Display indicates that the device is in the non working timer

H-APP Connected Locked screen page

#### **HOW TO INSTALL**

# A.REPLACE ESSENTIAL OIL

1. Insert the key into the concave position, slightly push it inward and turn the door cover 90 ° to the left



atomizing head component horizontally.







4. Slide the atomizing head smoothly through the sliding groove and ensure that the atomizing head's air hole is accurately inserted into the device's air outlet. After that, rotate the door cover 90 degrees to the right and hear a "click" sound to complete the locking process.

#### **HOWTO INSTALL**

#### **B.WALL MOUNTED INSTALLATION**









#### PRODUCT OVERVIEW



#### APP DOWNLOAD OR CODE AND OPERATION





APP operation guide

#### WARRANTY CARD

## 1. Any belongs to under normal usage circumstance cause because of the product's own quality, customers can bring the card and the machine get the free repair from our company.

- 2. In normal use conditions for the causes of manufacturer's fault, we will offer warranty. There is one year warranty since purchase date.
- 3. The following are no warranty services:
- The damage caused by natural disaster and accident (For example: Conflagration, Earthquake and so on);
- •Don't according to the operational requirement to use;
- •The damage caused by transport improper;
- •Can't provide the warranty card or certificate of content be altered.
- 4. If maintenance, the guarantee of quality assurance and obli